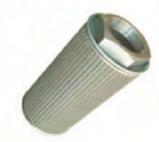

## Air Filter

| 10.15 | рт   | D<br>(mm) | L<br>(mm) | H<br>(mm) | B<br>(mm) | Filtration<br>precision | Flow<br>(1/min) | Weight<br>(Kg) |
|-------|------|-----------|-----------|-----------|-----------|-------------------------|-----------------|----------------|
| MF-08 | 1    | 58        | 170       | 155       | 42        | 100                     | 110             | 0.20           |
| MF-10 | 11/4 | 71        | 186       | 170       | 54        | 100                     | 210             | 0.35           |
| MF-12 | 11/2 | 85        | 196       | 182       | 65        | 100                     | 285             | 0.49           |
| MF-16 | 2    | 103       | 215       | 202       | 75        | 100                     | 395             | 0.65           |
| MF-20 | 21/2 | 148       | 274       | 252       | 97        | 100                     | 750             | 1.20           |
| MF-32 | 4    | 208       | 380       | 357       | 142       | 100                     | 1000            | 2.45           |