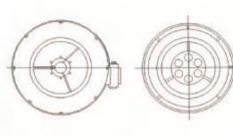

## Air Filter

| 10.15 | рт   | D<br>(mm) | L<br>(mm) | H<br>(mm) | B<br>(mm) | Filtration<br>precision | Flow<br>(1/min) | Weight<br>(Kg) |
|-------|------|-----------|-----------|-----------|-----------|-------------------------|-----------------|----------------|
| MF-08 | 1    | 58        | 170       | 155       | 42        | 100                     | 110             | 0.20           |
| MF-10 | 11/4 | 71        | 186       | 170       | 54        | 100                     | 210             | 0.35           |
| MF-12 | 11/2 | 85        | 196       | 182       | 65        | 100                     | 285             | 0.49           |
| MF-16 | 2    | 103       | 215       | 202       | 75        | 100                     | 395             | 0.65           |
| MF-20 | 21/2 | 148       | 274       | 252       | 97        | 100                     | 750             | 1.20           |
| MF-32 | 4    | 208       | 380       | 357       | 142       | 100                     | 1000            | 2.45           |