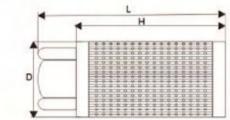

## Air Filter

| 10.15 | рт   | D<br>(mm) | L<br>(mm) | H<br>(mm) | B<br>(mm) | Filtration<br>precision | Flow<br>(1/min) | Weight<br>(Kg) |
|-------|------|-----------|-----------|-----------|-----------|-------------------------|-----------------|----------------|
| MF-08 | 1    | 58        | 170       | 155       | 42        | 100                     | 110             | 0.20           |
| MF-10 | 11/4 | 71        | 186       | 170       | 54        | 100                     | 210             | 0.35           |
| MF-12 | 11/2 | 85        | 196       | 182       | 65        | 100                     | 285             | 0.49           |
| MF-16 | 2    | 103       | 215       | 202       | 75        | 100                     | 395             | 0.65           |
| MF-20 | 21/2 | 148       | 274       | 252       | 97        | 100                     | 750             | 1.20           |
| MF-32 | 4    | 208       | 380       | 357       | 142       | 100                     | 1000            | 2.45           |