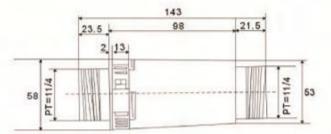

## Pressure Relief Valve

| Model | PT     | L   | Specification |
|-------|--------|-----|---------------|
| RV-01 | 1 1/4" | 143 | 0-3000mmAq    |
| RV-02 | 1 1/4" | 143 | 0-6000mmAq    |