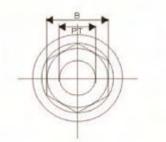

## Air Filter

| 10.15 | рт   | D<br>(mm) | L<br>(mm) | H<br>(mm) | B<br>(mm) | Filtration<br>precision | Flow<br>(1/min) | Weight<br>(Kg) |
|-------|------|-----------|-----------|-----------|-----------|-------------------------|-----------------|----------------|
| MF-08 | 1    | 58        | 170       | 155       | 42        | 100                     | 110             | 0.20           |
| MF-10 | 11/4 | 71        | 186       | 170       | 54        | 100                     | 210             | 0.35           |
| MF-12 | 11/2 | 85        | 196       | 182       | 65        | 100                     | 285             | 0.49           |
| MF-16 | 2    | 103       | 215       | 202       | 75        | 100                     | 395             | 0.65           |
| MF-20 | 21/2 | 148       | 274       | 252       | 97        | 100                     | 750             | 1.20           |
| MF-32 | 4    | 208       | 380       | 357       | 142       | 100                     | 1000            | 2.45           |